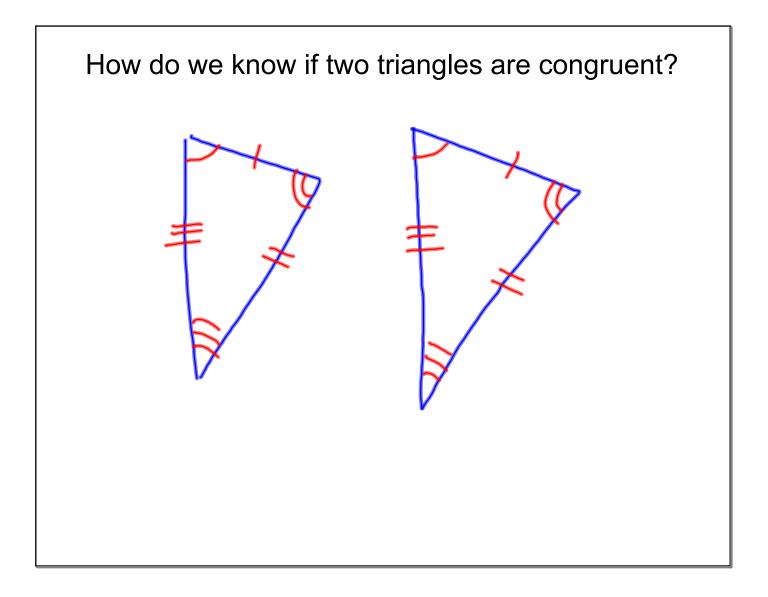

## Do-now: Turn in HW to basket.

January 24, 2014

| Triangle Congruence?             | Sketch a Picture (Include given triangle and the triangle you manipulated) | Were the<br>triangles<br>congruent? |          |
|----------------------------------|----------------------------------------------------------------------------|-------------------------------------|----------|
| Side-Angle-Angle (SAA or<br>AAS) |                                                                            |                                     |          |
| Side-Side-Angle (SSA or<br>ASS)  |                                                                            |                                     |          |
| Angle-Side-Angle (ASA)           |                                                                            |                                     | -LINK    |
| Side-Side-Side (SSS)             |                                                                            |                                     | <u> </u> |
| Side-Angle-Side (SAS)            |                                                                            |                                     |          |
| Angle-Angle-Angle (AAA)          |                                                                            |                                     |          |
|                                  |                                                                            |                                     | -        |