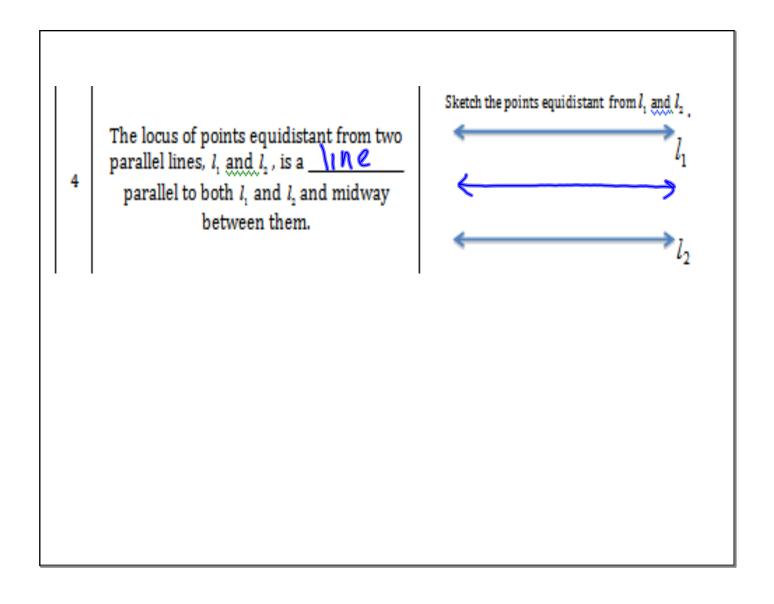

| Desribe the locus of points that is |    |
|-------------------------------------|----|
| The locus of points is a            |    |
| The locus of points is a            | _• |
|                                     |    |
|                                     |    |
|                                     |    |