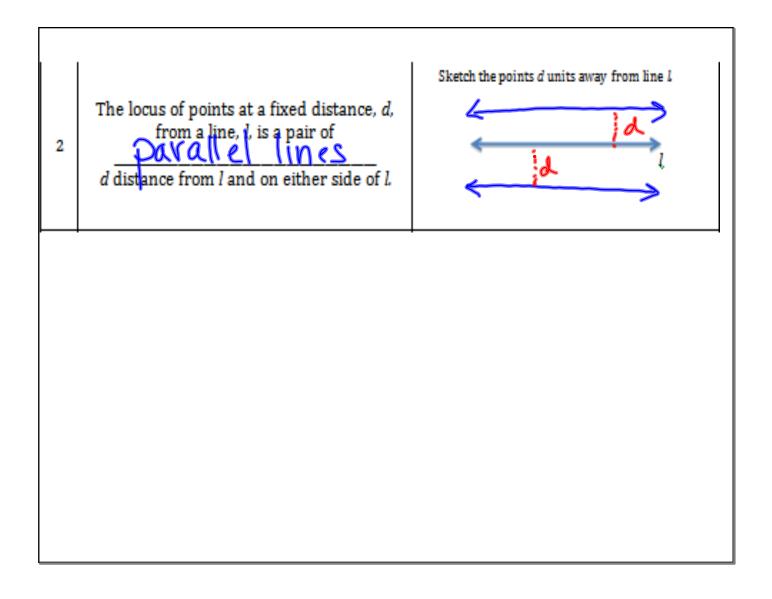

| Desribe the locus of points that is |    |
|-------------------------------------|----|
| The locus of points is a            |    |
| The locus of points is a            | _• |
|                                     |    |
|                                     |    |
|                                     |    |