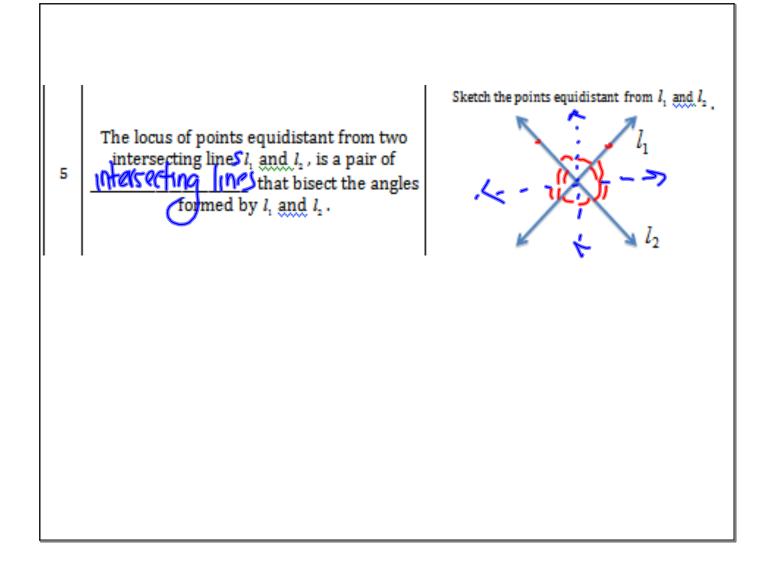

| Desribe the locus of points that is |    |
|-------------------------------------|----|
| The locus of points is a            |    |
| The locus of points is a            | _• |
|                                     |    |
|                                     |    |
|                                     |    |